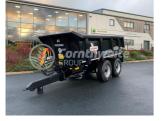

# **Redrock 16T Dump Trailer**

### Main Features

- Capacity: 16T
- Axles: Fixed
- Tyres: 385/65 R22.5
- Type: Dump
- Number of Axles: 2

## Description

Redrock trailers are designed and built to operate in the most demanding of agricultural environments. Superior design techniques are applied to all aspects of the trailers from a strong and stable chassis to the tough, modern body. Available in 14, 16, 18, and 20 Tonne models.