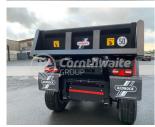

# **Redrock 16T Dump Trailer**

### Main Features

- Capacity: 16T
- Axles: Fixed
- Tyres: 385/65 R22.5
- Type: Dump
- Number of Axles: 2

## Description

Redrock trailers are designed and built to operate in the most demanding of agricultural environments. Superior design techniques are applied to all aspects of the trailers from a strong and stable chassis to the tough, modern body. Available in 14, 16, 18, and 20 Tonne models.