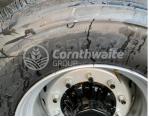

### Main Features

- Capacity: 16T
- Axles: Fixed
- Tyres: 385/65 R22.5
- Type: Dump
- Number of Axles: 2