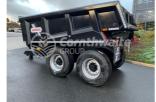

# **Redrock 16T Dump Trailer**

### Main Features

- Capacity: 16T
- Axles: Fixed
- Tyres: 385/65 R22.5
- Type: Dump
- Number of Axles: 2

## Description

Redrock trailers are designed and built to operate in the most demanding of agricultural environments. Superior design techniques are applied to all aspects of the trailers from a strong and stable chassis to the tough, modern body. Available in 14, 16, 18, and 20 Tonne models.