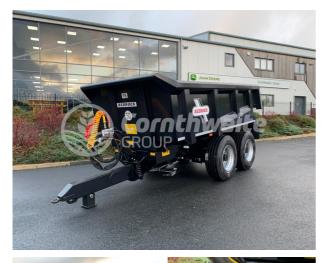

# **Redrock 16T Dump Trailer**

### Main Features

- Capacity: 16T
- Axles: Fixed
- Tyres: 385/65 R22.5
- Type: Dump
- Number of Axles: 2

## Description

Redrock trailers are designed and built to operate in the most demanding of agricultural environments. Superior design techniques are applied to all aspects of the trailers from a strong and stable chassis to the tough, modern body. Available in 14, 16, 18, and 20 Tonne models.