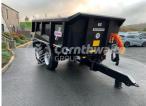

# **Redrock 16T Dump Trailer**

### Main Features

- Capacity: 16T
- Axles: Fixed
- Tyres: 385/65 R22.5
- Type: Dump
- Number of Axles: 2

## Description

Redrock trailers are designed and built to operate in the most demanding of agricultural environments. Superior design techniques are applied to all aspects of the trailers from a strong and stable chassis to the tough, modern body. Available in 14, 16, 18, and 20 Tonne models.