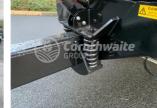

### Main Features

- Capacity: 16T
- Axles: Fixed
- Tyres: 385/65 R22.5
- Type: Dump
- Number of Axles: 2

### Features

Air Brake